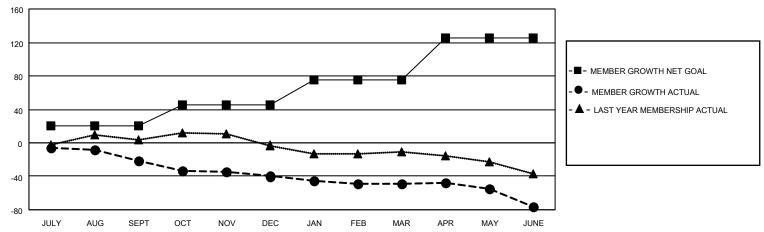

## District 4 A3

| Clubs         |               |             |               | Members               |                        |                         |                                                    |  |
|---------------|---------------|-------------|---------------|-----------------------|------------------------|-------------------------|----------------------------------------------------|--|
|               | RESULTS FOR   | R 2020-2021 |               | RESULTS FOR 2020-2021 |                        |                         |                                                    |  |
| QUARTER       | NEW CLUB GOAL | NEW CLUBS   | DROPPED CLUBS | QUARTER MEM           | BER GROWTH NET<br>GOAL | MEMBER GROWTH<br>ACTUAL | DROPPED<br>MEMBERS ACTUAL<br>(including transfers) |  |
| JULY/AUG/SEPT | 0             | 0           | 1             | JULY/AUG/SEPT         | 20                     | 17                      | 36                                                 |  |
| OCT/NOV/DEC   | 1             | 0           | 0             | OCT/NOV/DEC           | 25                     | 14                      | 30                                                 |  |
| JAN/FEB/MAR   | 0             | 0           | 0             | JAN/FEB/MAR           | 30                     | 12                      | 19                                                 |  |
| APR/MAY/JUNE  | 1             | 0           | 0             | APR/MAY/JUNE          | 50                     | 11                      | 38                                                 |  |